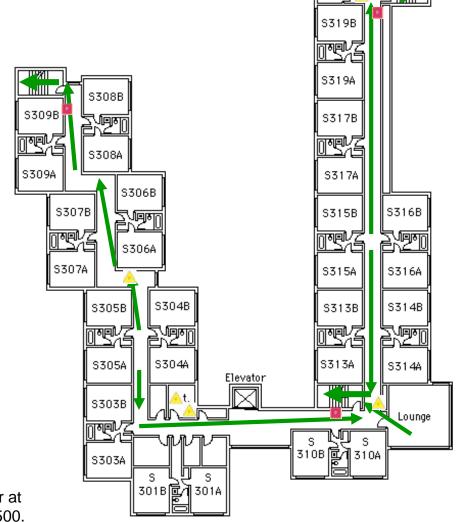

Use Stairs.

Do not use elevators.

3rd Floor

Emergency Evacuation Assembly Point is the Top of the Curran St Parking Deck Across Street to East

Use Stairs.

Do not use elevators.

4th Floor

Emergency Evacuation Assembly Point is the Top of the Curran St Parking Deck Across Street to East