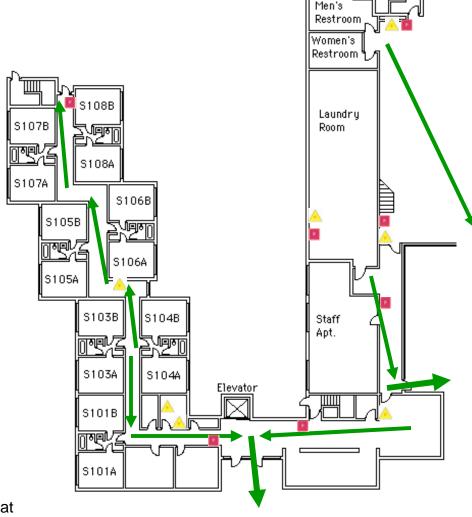

1st Floor

Emergency Evacuation Assembly Point is the Top of the Curran St Parking Deck Across Street to East

2nd Floor

Emergency Evacuation Assembly Point is the Top of the Curran St Parking Deck Across Street to East