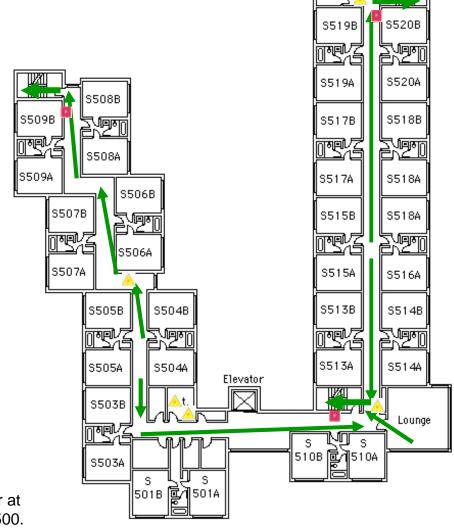

Use Stairs.

Do not use elevators.

5th Floor

Emergency Evacuation Assembly Point is the Top of the Curran St Parking Deck Across Street to East

Use Stairs.

Do not use elevators