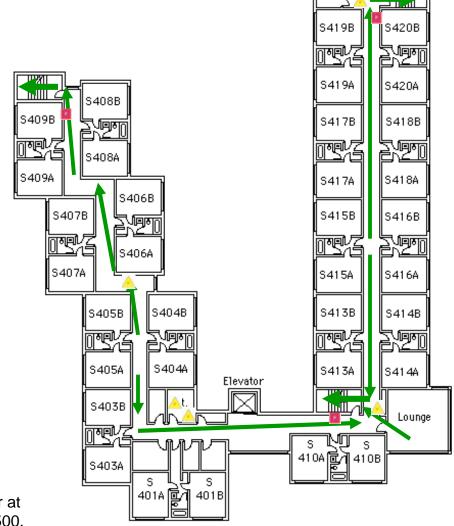

Use Stairs.

Do not use elevators.

3rd Floor

Emergency Evacuation Assembly Point is the Top of the Curran St Parking Deck Across Street to East

Use Stairs.

Do not use elevators.

4th Floor

Emergency Evacuation Assembly Point is the Top of the Curran St Parking Deck Across Street to East

Use Stairs.

Do not use elevators.

5th Floor

Emergency Evacuation Assembly Point is the Top of the Curran St Parking Deck Across Street to East

Use Stairs.

Do not use elevators