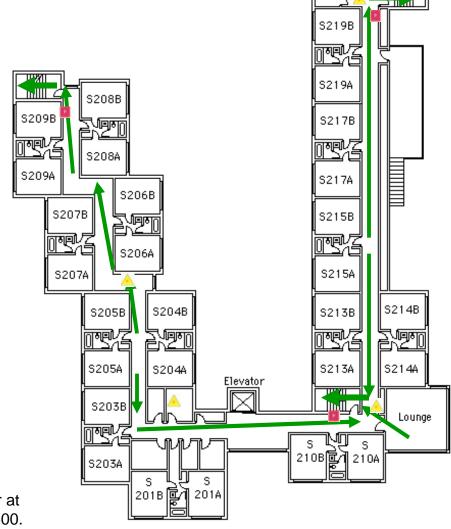

1st Floor

Emergency Evacuation Assembly Point is the Top of the Curran St Parking Deck Across Street to East

2nd Floor

Emergency Evacuation Assembly Point is the Top of the Curran St Parking Deck Across Street to East

Use Stairs.

Do not use elevators.

3rd Floor

Emergency Evacuation Assembly Point is the Top of the Curran St Parking Deck Across Street to East

Use Stairs.

Do not use elevators.

4th Floor

Emergency Evacuation Assembly Point is the Top of the Curran St Parking Deck Across Street to East